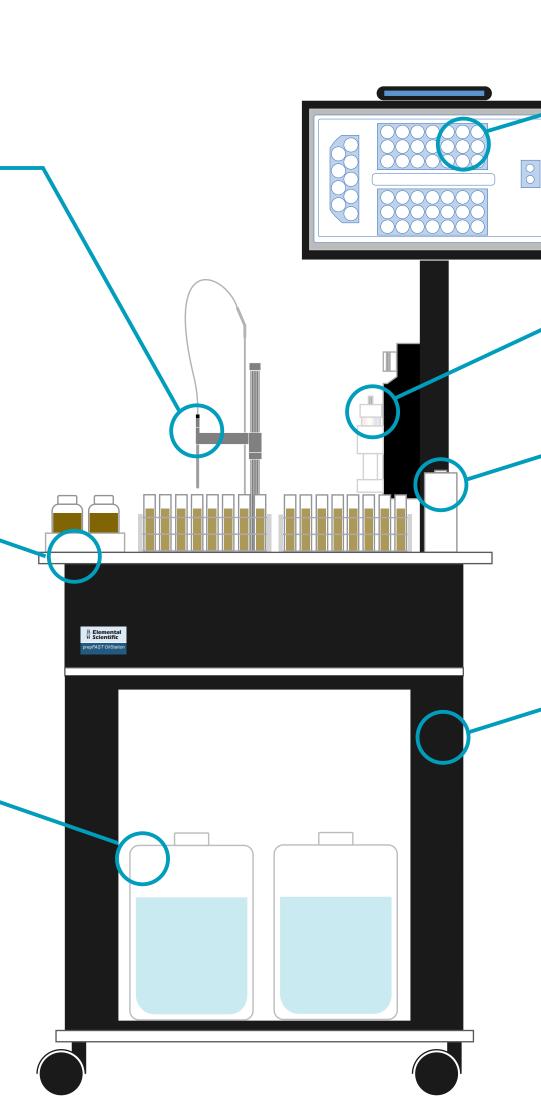

# prepFAST OilStation Features

# **AutoAlign Arm**

- Self-aligns after encountering capped sample tube
- Metal-free fluoropolymer probe aligner

#### **Expanded Sample Deck**

- Hundreds of compatible racks and vials
- Compatible with janus racks

## **Expanded Storage**

- Comfortably fits 20L bottles
- Decrease switching of waste & diluent bottles

#### **Integrated Touchscreen**

- Easy-to-use software

- Stores an unlimited number of custom methods

## 50 mL Syringe Module

Provides rapid and precise dispensing

- Made from low maintenance, high-quality materials

# **Dual Overflowing Rinse Stations**

- Ultra-low cross-contamination

- Independently pumped for low rinse consumption

## **Integrated Mobile Cart**

- Compact system footprint

- Conveniently stores necessary cables